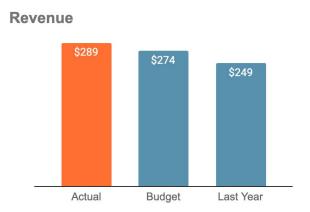

# Financial Update - April Year to Date

| Income               |         |
|----------------------|---------|
| Tithing              | \$274.9 |
| Interest             | \$14.5  |
| Total Income         | \$289.4 |
|                      |         |
| Expense              |         |
| Personnel            | \$147.5 |
| Building & Occupancy | \$74.1  |
| General & Admin      | \$16.6  |
| Ministry Expenses    | \$27.3  |
| Total Expenses       | \$265.5 |
|                      |         |
| Net Operating Income | \$23.9  |

#### TNC Income Statement (Actual vs. Budget) April 2024 Year to Date

| (in \$K)                                 |          | TOTAL    |             |
|------------------------------------------|----------|----------|-------------|
|                                          | ACTUAL   | BUDGET   | OVER BUDGET |
| Revenue                                  |          |          |             |
| Other Income                             |          |          |             |
| 4130 Interest Income                     | 14.51    | 10.00    | 4.51        |
| Total Other Income                       | 14.51    | 10.00    | 4.51        |
| Tithes & Offerings                       |          |          |             |
| 4100 Tithing                             | 244.31   | 227.50   | 16.81       |
| 4110 Corporate Benevity                  | 30.58    | 36.10    | -5.52       |
| Total Tithes & Offerings                 | 274.89   | 263.60   | 11.29       |
| Total Revenue                            | \$289.40 | \$273.60 | \$15.80     |
| GROSS PROFIT                             | \$289.40 | \$273.60 | \$15.80     |
| Expenditures                             |          |          |             |
| Building Maintenance and Occupancy       |          |          |             |
| 5201 Facilities Rent                     | 29.88    | 74.20    | -44.32      |
| 5202 Office Rent                         | 42.93    |          | 42.93       |
| 5210 Utilities                           | 1.34     | 0.80     | 0.54        |
| Total Building Maintenance and Occupancy | 74.14    | 75.00    | -0.86       |
| Event Expenses                           |          |          |             |
| 5254 Church-Wide Events                  | 4.39     | 0.30     | 4.09        |
| 5300 Events                              | 1.65     | 9.17     | -7.52       |
| Total Event Expenses                     | 6.04     | 9.47     | -3.42       |
| Insurance                                |          |          |             |
| 5220 Insurance                           | 1.59     |          | 1.59        |
| Total Insurance                          | 1.59     |          | 1.59        |
| Merchant & Bank Fees                     |          |          |             |
| 4700 Merchant & Bank Fees                | 0.10     |          | 0.10        |
| Total Merchant & Bank Fees               | 0.10     |          | 0.10        |
| Ministry Supplies                        |          |          |             |
| 5310 Supplies                            |          | 0.33     | -0.33       |
| Total Ministry Supplies                  |          | 0.33     | -0.33       |
| Miscellaneous Expenses                   |          |          |             |
| 5253 Hospitality & Newcomer Expenses     | 2.77     | 4.87     | -2.09       |
| 5520 Volunteer & Member Care             | 4.39     | 6.50     | -2.11       |
| 5550 General Fund                        |          | 1.33     | -1.33       |
| Total Miscellaneous Expenses             | 7.16     | 12.70    | -5.54       |
| Missions/Outreach                        |          |          |             |
| 5600 Missions Support                    | 11.20    | 2.67     | 8.53        |
| 5620 Outreach Events                     | 0.68     | 1.17     | -0.49       |
| 5630 Samaritan Fund                      | 0.45     | 3.33     | -2.88       |
| Total Missions/Outreach                  | 12.33    | 7.17     | 5.16        |
| Office Expenses & Supplies               |          |          |             |
| 5230 Office Expenses & Supplies          | 0.45     | 2.00     | -1.55       |