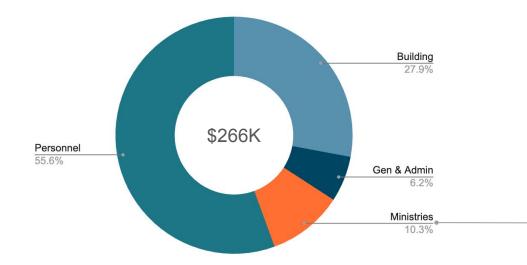

# Financial Update - April Year to Date

| Income               |         |
|----------------------|---------|
| Tithing              | \$274.9 |
| Interest             | \$14.5  |
| Total Income         | \$289.4 |
|                      |         |
| Expense              |         |
| Personnel            | \$147.5 |
| Building & Occupancy | \$74.1  |
| General & Admin      | \$16.6  |
| Ministry Expenses    | \$27.3  |
| Total Expenses       | \$265.5 |
|                      |         |
| Net Operating Income | \$23.9  |

## Expense Profile

| Ministry Expenses        |         |
|--------------------------|---------|
| Sunday Ops               | \$2.5   |
| Hospitality              | \$0.6   |
| Education                | \$3.2   |
| Community Groups         | \$0.5   |
| Men's Ministry           | \$0.8   |
| Women's Ministry         | \$1.3   |
| Worship/AV               | \$1.1   |
| Local Missions           | \$0.5   |
| Global Missions          | \$11.8* |
| Pastoral Staff Resources | \$4.9   |
| Total                    | \$27.3  |
|                          |         |