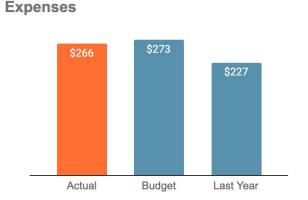

# Financial Update - April Year to Date

| Income               |         |
|----------------------|---------|
| Tithing              | \$274.9 |
| Interest             | \$14.5  |
| Total Income         | \$289.4 |
|                      |         |
| Expense              |         |
| Personnel            | \$147.5 |
| Building & Occupancy | \$74.1  |
| General & Admin      | \$16.6  |
| Ministry Expenses    | \$27.3  |
| Total Expenses       | \$265.5 |
|                      |         |
| Net Operating Income | \$23.9  |

#### TNC Income Statement (Actual vs. Budget) April 2024 Year to Date

| (in \$K)                                 |          | TOTAL    |             |
|------------------------------------------|----------|----------|-------------|
|                                          | ACTUAL   | BUDGET   | OVER BUDGET |
| Revenue                                  |          |          |             |
| Other Income                             |          |          |             |
| 4130 Interest Income                     | 14.51    | 10.00    | 4.51        |
| Total Other Income                       | 14.51    | 10.00    | 4.51        |
| Tithes & Offerings                       |          |          |             |
| 4100 Tithing                             | 244.31   | 227.50   | 16.81       |
| 4110 Corporate Benevity                  | 30.58    | 36.10    | -5.52       |
| Total Tithes & Offerings                 | 274.89   | 263.60   | 11.29       |
| Total Revenue                            | \$289.40 | \$273.60 | \$15.80     |
| GROSS PROFIT                             | \$289.40 | \$273.60 | \$15.80     |
| Expenditures                             |          |          |             |
| Building Maintenance and Occupancy       |          |          |             |
| 5201 Facilities Rent                     | 29.88    | 74.20    | -44.32      |
| 5202 Office Rent                         | 42.93    |          | 42.93       |
| 5210 Utilities                           | 1.34     | 0.80     | 0.54        |
| Total Building Maintenance and Occupancy | 74.14    | 75.00    | -0.86       |
| Event Expenses                           |          |          |             |
| 5254 Church-Wide Events                  | 4.39     | 0.30     | 4.09        |
| 5300 Events                              | 1.65     | 9.17     | -7.52       |
| Total Event Expenses                     | 6.04     | 9.47     | -3.42       |
| Insurance                                |          |          |             |
| 5220 Insurance                           | 1.59     |          | 1.59        |
| Total Insurance                          | 1.59     |          | 1.59        |
| Merchant & Bank Fees                     |          |          |             |
| 4700 Merchant & Bank Fees                | 0.10     |          | 0.10        |
| Total Merchant & Bank Fees               | 0.10     |          | 0.10        |
| Ministry Supplies                        |          |          |             |
| 5310 Supplies                            |          | 0.33     | -0.33       |
| Total Ministry Supplies                  |          | 0.33     | -0.33       |
| Miscellaneous Expenses                   |          |          |             |
| 5253 Hospitality & Newcomer Expenses     | 2.77     | 4.87     | -2.09       |
| 5520 Volunteer & Member Care             | 4.39     | 6.50     | -2.11       |
| 5550 General Fund                        |          | 1.33     | -1.33       |
| Total Miscellaneous Expenses             | 7.16     | 12.70    | -5.54       |
| Missions/Outreach                        |          |          |             |
| 5600 Missions Support                    | 11.20    | 2.67     | 8.53        |
| 5620 Outreach Events                     | 0.68     | 1.17     | -0.49       |
| 5630 Samaritan Fund                      | 0.45     | 3.33     | -2.88       |
| Total Missions/Outreach                  | 12.33    | 7.17     | 5.16        |
| Office Expenses & Supplies               |          |          |             |
| 5230 Office Expenses & Supplies          | 0.45     | 2.00     | -1.55       |

|                                    |          | TOTAL    |                |
|------------------------------------|----------|----------|----------------|
|                                    | ACTUAL   | BUDGET   | OVER BUDGET    |
| Total Office Expenses & Supplies   | 0.45     | 2.00     | -1.55          |
| Payroll Taxes and Fees             |          |          |                |
| 5130 Payroll Taxes                 | 2.09     | 1.74     | 0.35           |
| 5140 Payroll Fees                  | 0.94     | 0.56     | 0.38           |
| Total Payroll Taxes and Fees       | 3.03     | 2.30     | 0.73           |
| Personnel                          |          |          |                |
| 5100 Pastor Salaries               | 36.20    | 42.91    | -6.71          |
| 5110 Housing                       | 59.57    | 49.78    | 9.79           |
| 5120 Health Benefits               | 6.50     | 6.50     | 0.00           |
| 5150 Non-Pastoral Staffing Support | 38.46    | 38.37    | 0.09           |
| 5160 Cell Phone Allowance          | 1.60     | 1.60     | 0.00           |
| Total Personnel                    | 142.33   | 139.15   | 3.17           |
| Professional Development           |          |          |                |
| 5320 Staff Training & Development  | 0.68     | 2.42     | -1.73          |
| 5450 Safety & Resources            | 0.10     | 1.00     | -0.90          |
| 5500 Pastor Development            | 1.78     | 2.72     | -0.94          |
| Total Professional Development     | 2.56     | 6.14     | -3.57          |
| Retirement (403b)                  |          |          |                |
| 5172 403b ER                       | 2.96     | 5.00     | -2.04          |
| Total Retirement (403b)            | 2.96     | 5.00     | -2.04          |
| Student Ministry Expenses          |          |          |                |
| 5440 Student Events & Fellowship   | 0.65     | 2.00     | -1.35          |
| Total Student Ministry Expenses    | 0.65     | 2.00     | -1.35          |
|                                    | 0.00     | 2.00     | -1.00          |
| Sunday Operation Expenses          | 0.46     | 5.00     |                |
| 5250 Sunday Operations             |          | 5.00     | -4.54<br>-2.38 |
| 5251 Worship Equipment & Supplies  | 1.12     |          |                |
| 5252 Guest Speakers                | 1.87     | 0.25     | 1.62           |
| Total Sunday Operation Expenses    | 3.45     | 8.75     | -5.30          |
| Teacher Expenses                   |          |          |                |
| 5400 Education Supplies            | 0.13     | 1.00     | -0.87          |
| 5410 Curriculum                    | 1.79     | 1.17     | 0.62           |
| 5420 Teacher Care                  | 0.52     | 0.17     | 0.36           |
| Total Teacher Expenses             | 2.44     | 2.33     | 0.10           |
| Technology Expenses                |          |          |                |
| 5240 Subscriptions & Dues          | 3.91     | 1.00     | 2.91           |
| Total Technology Expenses          | 3.91     | 1.00     | 2.91           |
| Travel Expenses                    |          |          |                |
| 5700 Airfare                       | 1.41     |          | 1.41           |
| 5720 Travel Meals                  | 0.58     |          | 0.58           |
| 5730 Ground Transportation         | 0.32     |          | 0.32           |
| 5740 Parking & Tolls               | 0.06     |          | 0.06           |
| Total Travel Expenses              | 2.38     |          | 2.38           |
| Total Expenditures                 | \$265.52 | \$273.35 | \$ -7.82       |
| NET OPERATING REVENUE              | \$23.88  | \$0.25   | \$23.62        |
| NET REVENUE                        | \$23.88  | \$0.25   | \$23.62        |